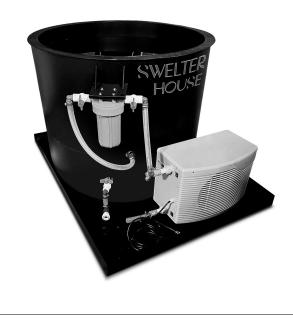

## COLD PLUNGE POOLS

As the counter point to the hot sauna, the plunge pool is a great upgrade to ones wellness routine. 50" in diameter and 60" deep the double walled and insulated, the pool is discreetly designed and fabricated from textured black Polyethylene. The pool is equipped with a integral step at the base and a ladder for ones exit. Diked for containment and as a floor for the calling component and pump, the pool is delivered as An autonomous unit ready to install in any existing structure or new build.

## SPECIFICATIONS & DIMENSIONS

overall height 43" overall width 54" overall length 72" inside diameter 48" depth of tub 42" power requirement 240v 1 phase 17 Amps filter maintenance schedule. 6-12 months salienation requirement temperature adjustable down to 42 degrees F shipping weight 850 LBS capacity 150 gallons.