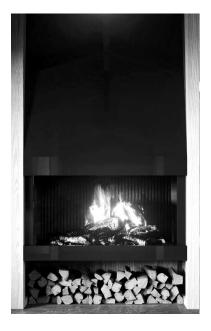

## HOODED FIRE PLACE

Oversized and visually dramatic our fire place is designed to make a focal point of the fire. Rather than modern designs which look like an appliance protecting its owners from the scary flames, the Swelter House fire place is open with a large fire box which plenty of room for logs and flames. What's more, it's available in a dual sided version too. And for out door use we designed a pedestal so it can be free standing.