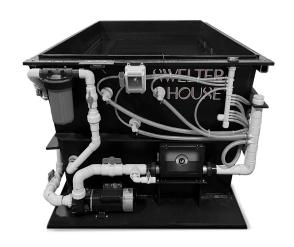

## JETTED HOT TUB

Swelter House hot tubs are discreetly designed for the most well suited materials to provide years of trouble free enjoyment. 3/4" polyethylene flanged and gusseted with double wall construction and diked for containment, the package is perfect for use in the finest residential or commercial setting. The pumps heaters and rigid and flexible hoses are pre-plumbed so that what is delivered is ready to plug and play as they say. General specs are available here, more detailed information will be provided upon receipt of deposit. These proprietary units are identical to those employed in the Swelter House, but if asked we can configure with modified dimensions to suit any requirement or condition.

## SPECIFICATIONS & DIMENSIONS

overall height 43"
overall width 62"
overall length 102"
depth of tub 42"
power requirement 240v 1 phase 17 Amp
filter maintenance schedule. 6-12 months
salienation requirement Check Weekly
maximum temperature 104 degrees F / 36 degrees C
shipping weight 850 LBS
capacity 815 gallons.