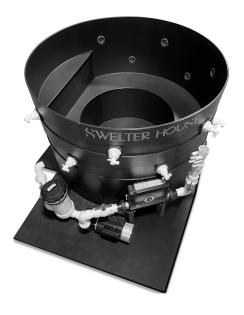

## COMBINATION POOLS

For our SH120, we realized we had to make the most of our limited footprint. Accordingly, we invented a combination cold plunge, jetted hot tub. With a rapid release drain and the ability to refill using hot or cold water the pool can go from a frigid 40 degrees to a luxurious 104 degrees in a matter of hours. It's common for the summer months to align with the desire for the cold plunge and the winter time brings interest in the hot tub. Either way with our remote mobile app, one can start the heater or chiller prior to arrival so the tubs are ready to accommodate whatever it is that one desires.

## SPECIFICATIONS & DIMENSIONS

overall height 43" overall width 65" overall length 72" inside diameter 60" depth of tub 42" power requirement 240v 1 phase 23 amp for heater 3.8 amp for pump 120v 1 phase 10.2 amp for chiller 0.9 amp for pump filter maintenance schedule. change every 6-12 months depending on use salienation requirement add salt periodically depending on use min / max temperature 39 degrees / 104 degrees F shipping weight 850 LBS capacity 500 gallons.